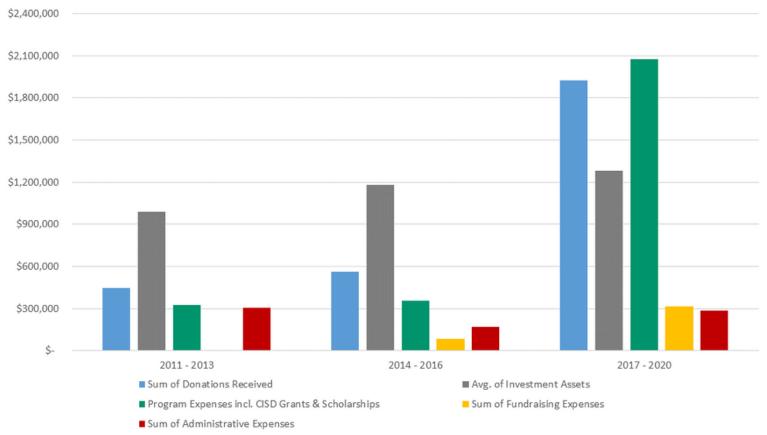

### OUR IMPACT

Over the past 25 years, CEF has donated over \$3 million to Carroll ISD for classroom and teacher grants. **In the past three** years alone, CEF has donated \$1,650,000 to fund teacher salaries that are not fully funded by the State of Texas.

Revenue, Grants & Expenses 2011-2020

EXTRAORDINARY STUDENTS

2020-21 DONORS

July 1, 2020 - June 30, 2021